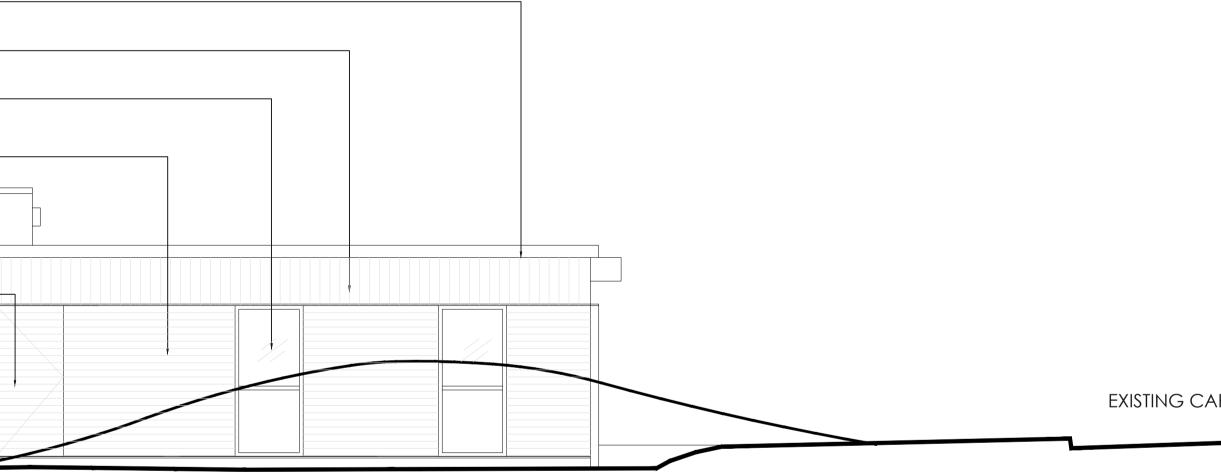

| Existing roof to remain                                                |                | Timber clad side entrance                                              |                |
|------------------------------------------------------------------------|----------------|------------------------------------------------------------------------|----------------|
| Proposed new vertical<br>timber cladding                               |                | Existing roof to remain                                                |                |
|                                                                        |                | Proposed new vertical<br>timber cladding                               |                |
| Noticeboard                                                            |                | New larch cladding                                                     |                |
| Existing circular feature<br>to be painted to match<br>timber cladding |                | Existing circular feature<br>to be painted to match<br>timber cladding |                |
| New larch cladding                                                     |                | New full height glazed<br>windows                                      |                |
| New glazed side<br>entrance                                            |                | EXISTING CAR PARK<br>EXISTING CAR PARK                                 |                |
|                                                                        | EAST ELEVATION |                                                                        | WEST ELEVATION |