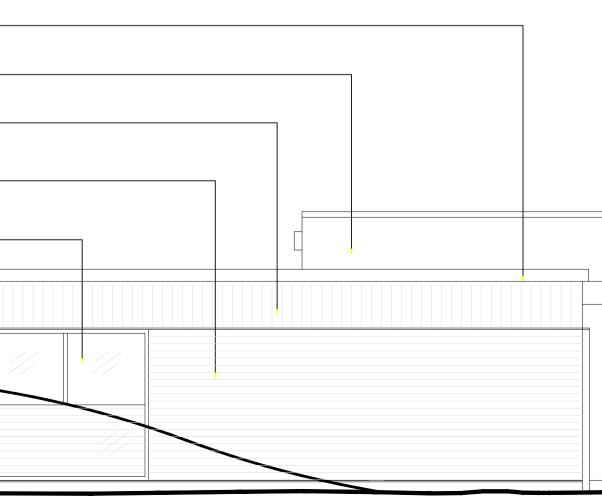

| Existing roof to remain                                                |                | Timber clad side entrance                                              |                |
|------------------------------------------------------------------------|----------------|------------------------------------------------------------------------|----------------|
| Proposed new vertical<br>timber cladding                               |                | Existing roof to remain                                                |                |
|                                                                        |                | Proposed new vertical<br>timber cladding                               |                |
| Noticeboard                                                            |                | New larch cladding                                                     |                |
| Existing circular feature<br>to be painted to match<br>timber cladding |                | Existing circular feature<br>to be painted to match<br>timber cladding |                |
| New larch cladding                                                     |                | New full height glazed<br>windows                                      |                |
| New glazed side<br>entrance                                            |                | EXISTING CAR PARK<br>EXISTING CAR PARK                                 |                |
|                                                                        | EAST ELEVATION |                                                                        | WEST ELEVATION |

| Existing roof to remain                                                |                 |
|------------------------------------------------------------------------|-----------------|
| Proposed new vertical<br>timber cladding                               |                 |
| New full height glazed windows                                         |                 |
| New larch cladding                                                     |                 |
| Existing circular feature<br>to be painted to match<br>timber cladding |                 |
| Existing door to remain                                                |                 |
|                                                                        | NORTH ELEVATION |